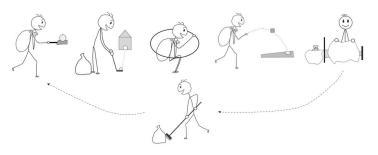

## WHAT IS A BED RACE RELAY?

- 📙 🛛 Each team has 5 team members.
  - Teams race in relay format to see which team can make a twin bed in the shortest amount of time.
- A bed is made by placing a bottom fitted sheet, a top sheet, a pillow case on a pillow, a teddy bear on the pillow, and a comforter on the bed.
- Each team member will place one item on the bed in a relay format. The catch is that each team member must navigate a series of obstacles between the starting line and the bed. The bedding items will all be placed in a bag that each racer must carry with them through the obstacles. When a racer reaches the bed, they will remove their assigned item from the bag and place it on the bed and then sweep the bag back to the starting line.